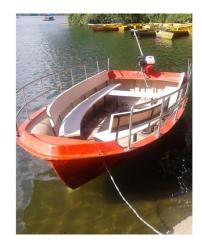

#### **ROWING BOAT**

**SKU:** W-BOAT-ROW

• Overall length: 20 ft. 6"

∘ Breadth: 4 ft. 6" at the center

Overall depth: 1 ft. 10"Inside depth: 1 ft. 4"

2. Weight: 200 kg approx. for the hull without the seating

system

3. Cargo weight: 1000 kg

4. Wall thickness: FRP laminate of approx. 5 to 7 mm with

stiffeners on the floor and sides

5. Seat: 6 to 10 passenger6. Color: as per request

Price: ₹ 151,580.00 Category: FRP Boats