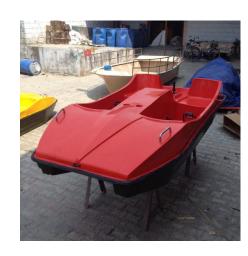

#### **PADDLE BOAT**

**SKU:** W-BOAT-PDL

- 1. Size:
  - Length Over All (LOA): 9 ft. 5"
  - Breadth (B): 5 ft. 1"Depth (D): 1 ft. 10"
- 2. Weight: 200 kg approx. for the whole boat including the paddle system
- 3. Wall thickness: FRP laminate of approx. 4 to 5 mm with stiffeners on the floor and sides
- 4. Seat: 4 passenger5. Color: of your choice
- 6. Optional roof extra Rs. 10,000

Price: ₹ 134,940.00 Category: FRP Boats