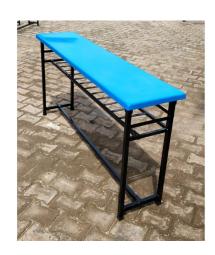

## **ROWING PADDLE (BAWANA)**

**SKU:** W-BOAT-RPB

• Size: 96" x 14"; 6 medium chairs - height 20" table

• Color: As per request

• Use: School, college, preschool – classroom, exam halls

Warranty: 5 yearsMade in Nepal

**Price:** ₹ 5,200.00

Categories: FRP Boats, Water Sports