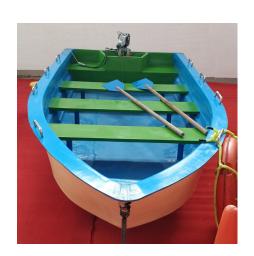

#### **PASSENGER BOAT - 24 FT**

SKU: W-BOAT-24F

• Number of Seat: 5 or 6

• Size: 84" x 14" - height as per need

• Color: as per request

• Options: Book rack under the table, hooks on the side for bag, printed top (extra charges of NRs 20 per sq. ft.)

• Use: School, college, preschool - classroom, exam halls, dinning room or outdoors.

• Material: Fiber Reinforced Plastic (FRP/GRP)

Warranty: 5 yearsMade in Nepal

**Price:** ₹ 992,290.00 **Category:** <u>FRP Boats</u>

Dimensions  $84 \times 14$  in