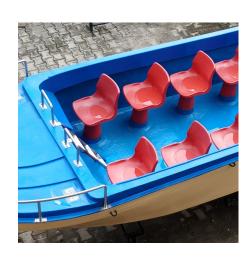

## **BOAT CHAIR**

**SKU:** W-BOAT-CHR

Size: 20" sitting
 Color as per request

**Price:** ₹ 2,640.00 **Category:** FRP Boats