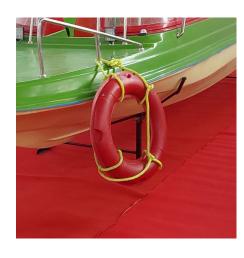

## **LIFEBUOY RING**

**SKU:** W-LIFE-BUO

Size: 18" diameter
 Color as per request

Price: ₹ 4,680.00 Category: FRP Boats