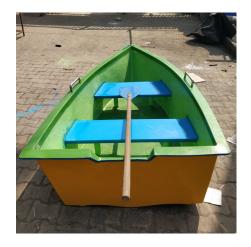

#### **PASSENGER BOAT - 6 FT**

SKU: W-BOAT-06F

1. Size:

Overall length: 80"

Breadth: 43"Depth: 20"

2. Weight: 50 kg approx. for the boat

3. Wall thickness: FRP laminate of approx. 3 to 6 mm with stiffeners on the floor and sides

4. Seat: Bench: up to 6 passengers

5. Extra: 2 rowing paddles + 1 life jackets

6. Out boat motor engines sold separately.

7. Color: of your choice

**Price:** ₹ 53,430.00 **Category:** FRP Boats