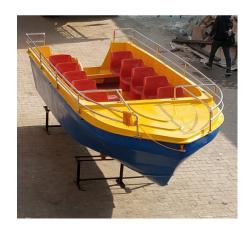

#### **PASSENGER BOAT - 15 FT**

**SKU:** W-BOAT-15F

- 1. Size:
  - Overall length: 15 ft.
  - o Breadth: 6 ft. 6"
  - o Depth: 3 ft.
- 2. Weight: 450 kg approx. for the boat
- 3. Wall thickness: FRP laminate of approx. 5 to 6 mm with stiffeners on the floor and sides
- 4. Boat floor: 18 mm water proof shuttering ply
- 5. Seat:
  - 1. Bench: upto 14 passengers
  - 2. Chair: upto 8 passengers
- 6. Extra: 2 rowing paddles + 2 life jackets
- 7. Out boat motor engines sold separately
- 8. Color: of your choice

Price: ₹ 470,000.00 Category: FRP Boats