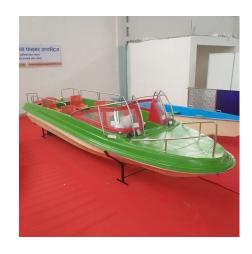

#### **ROWING BOAT**

**SKU:** W-BOAT-ROW

• Overall length: 20 ft. 6"

∘ Breadth: 4 ft. 6" at the center

Overall depth: 1 ft. 10"Inside depth: 1 ft. 4"

2. Weight: 200 kg approx. for the hull without the seating

system

3. Cargo weight: 1000 kg

4. Wall thickness: FRP laminate of approx. 5 to 7 mm with

stiffeners on the floor and sides

5. Seat: 6 to 10 passenger6. Color: as per request

Price: ₹ 151,580.00 Category: FRP Boats