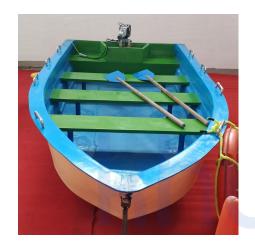

#### **PASSENGER BOAT - 6 FT**

**SKU:** W-BOAT-06F

1. Size:

∘ Overall length: 80"

Breadth: 43"Depth: 20"

2. Weight: 50 kg approx. for the boat

3. Wall thickness: FRP laminate of approx. 3 to 6 mm with

stiffeners on the floor and sides

4. Seat: Bench: up to 6 passengers

5. Extra: 2 rowing paddles + 1 life jackets

6. Out boat motor engines sold separately.

7. Color: of your choice

Price: ₹ 53,430.00 Category: FRP Boats