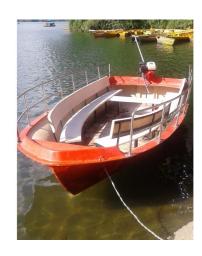

#### **PASSENGER BOAT - 6 FT**

**SKU:** W-BOAT-06F

1. Size:

∘ Overall length: 80"

Breadth: 43"Depth: 20"

2. Weight: 50 kg approx. for the boat

3. Wall thickness: FRP laminate of approx. 3 to 6 mm with

stiffeners on the floor and sides

4. Seat: Bench: up to 6 passengers

5. Extra: 2 rowing paddles + 1 life jackets

6. Out boat motor engines sold separately.

7. Color: of your choice

Price: ₹ 53,430.00 Category: FRP Boats