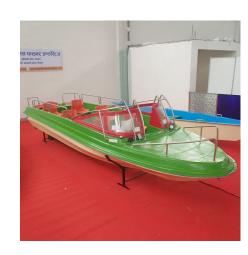

#### **PASSENGER BOAT - 24 FT**

SKU: W-BOAT-24F

• Number of Seat: 5 or 6

• Size: 84" x 14" - height as per need

• Color: as per request

• Options: Book rack under the table, hooks on the side for bag, printed top (extra charges of NRs 20 per sq. ft.)

• Use: School, college, preschool - classroom, exam halls, dinning room or outdoors.

• Material: Fiber Reinforced Plastic (FRP/GRP)

Warranty: 5 yearsMade in Nepal

Price: ₹ 992,290.00 Category: FRP Boats

Dimensions  $84 \times 14$  in