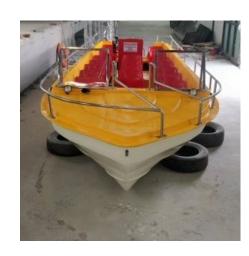

#### **PADDLE BOAT**

**SKU:** W-BOAT-PDL

- 1. Size:
  - Length Over All (LOA): 9 ft. 5"
  - Breadth (B): 5 ft. 1"
  - $^{\circ}$  Depth (D): 1 ft. 10"
- 2. Weight: 200 kg approx. for the whole boat including the paddle system
- 3. Wall thickness: FRP laminate of approx. 4 to 5 mm with stiffeners on the floor and sides
- 4. Seat: 4 passenger
- 5. Color: of your choice
- 6. Optional roof extra Rs. 10,000

Price: ₹ 134,940.00 Category: FRP Boats