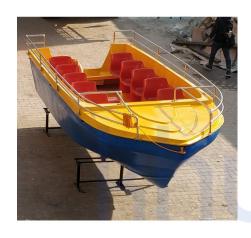

#### **PASSENGER BOAT - 15 FT**

**SKU:** W-BOAT-15F

1. Size:

Overall length: 15 ft.Breadth: 6 ft. 6"

∘ Depth: 3 ft.

2. Weight: 450 kg approx. for the boat

3. Wall thickness: FRP laminate of approx. 5 to 6 mm with stiffeners on the floor and sides

4. Boat floor: 18 mm water proof shuttering ply

5. Seat:

Bench: upto 14 passengers
 Chair: upto 8 passengers

6. Extra: 2 rowing paddles + 2 life jackets7. Out boat motor engines sold separately

8. Color: of your choice

Price: ₹ 470,000.00 Category: FRP Boats