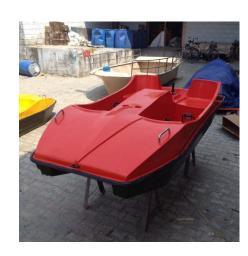

#### **PADDLE BOAT**

**SKU:** W-BOAT-PDL

- 1. Size:
  - Length Over All (LOA): 9 ft. 5"
  - Breadth (B): 5 ft. 1"
  - $^{\circ}$  Depth (D): 1 ft. 10"
- 2. Weight: 200 kg approx. for the whole boat including the paddle system
- 3. Wall thickness: FRP laminate of approx. 4 to 5 mm with stiffeners on the floor and sides
- 4. Seat: 4 passenger
- 5. Color: of your choice
- 6. Optional roof extra Rs. 10,000

Price: ₹ 134,940.00 Category: FRP Boats