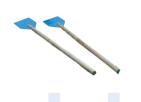

#### **ROWING PADDLE (BAWANA)**

**SKU:** W-BOAT-RPB

• Size: 96" x 14"; 6 medium chairs - height 20" table

• Color: As per request

• Use: School, college, preschool - classroom, exam halls

Warranty: 5 yearsMade in Nepal

**Price:** ₹ 5,200.00

Categories: FRP Boats, Water Sports