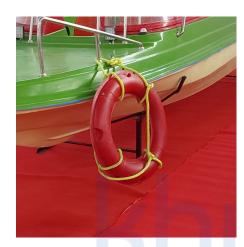

#### **LIFEBUOY RING**

**SKU:** W-LIFE-BUO

Size: 18" diameter
 Color as per request

Price: ₹ 4,680.00 Category: FRP Boats