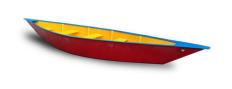

#### **ROWING BOAT**

**SKU:** W-BOAT-ROW

- 1. Size:
  - ∘ Overall length: 20 ft. 6"
  - ∘ Breadth: 4 ft. 6" at the center
  - $\,^{\circ}\,$  Overall depth: 1 ft. 10"
  - ∘ Inside depth: 1 ft. 4"
- 2. Weight: 200 kg approx. for the hull without the seating system
- 3. Cargo weight: 1000 kg
- 4. Wall thickness: FRP laminate of approx. 5 to 7 mm with stiffeners on the floor and sides
- 5. Seat: 6 to 10 passenger
- 6. Color: as per request

**Price:** ₹ 151,580.00 **Category:** FRP Boats