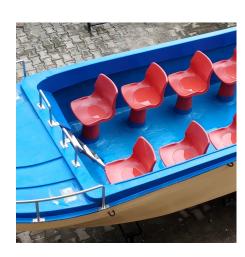

#### **BOAT CHAIR**

**SKU:** W-BOAT-CHR

Size: 20" sitting
 Color as per request

**Price:** ₹ 2,640.00 **Category:** FRP Boats