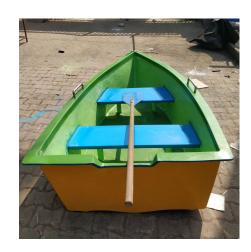

#### **PASSENGER BOAT - 6 FT**

**SKU:** W-BOAT-06F

1. Size:

∘ Overall length: 80"

Breadth: 43"Depth: 20"

2. Weight: 50 kg approx. for the boat

3. Wall thickness: FRP laminate of approx. 3 to 6 mm with

stiffeners on the floor and sides

4. Seat: Bench: up to 6 passengers

5. Extra: 2 rowing paddles + 1 life jackets

6. Out boat motor engines sold separately.

7. Color: of your choice

Price: ₹ 53,430.00 Category: FRP Boats