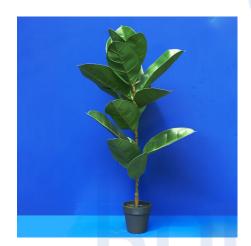

#### **ARTIFICIAL RUBBER PLANT**

**SKU:** BW-4-14-17

• Plant with big green leaf

• For home and office decoration

• Hight: 91cm • Delivery in 2 days

**Price:** ₹ 6,525.00