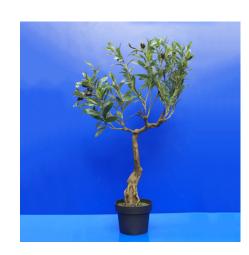

#### **ARTIFICIAL PLANT WITH BLACK GRAPES**

**SKU:** BW-4-7-8

• Beautiful plant with grapes

• Height: 121cm

• Size: Big

• For home and office decoration

• Delivery in 2 days

**Price:** ₹ 9,927.00

#### **BEAUTIFUL ARTIFICIAL PLANT WITH GRAPES**

**SKU:** BW-4-3-4

• Beautiful plant with grapes

• For indoor and outdoor decoration

• Size: Big • Height: 82cm • Delivery in 2 days

**Price:** ₹ 6,804.00

Categories: Artificial flowers and plants, Home Decor