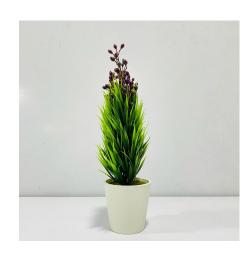

# ARTIFICIAL GRASS FLOWER PLANT WITH PLASTIC **POT-SMALL**

**SKU:** 17210

• Material: Plastic • Product: Artificial • Weight: Light • Size: Small

• Available Color: Pink, Purple, White and Yellow

• Dimension: 6cm x 6cm x 35cm(lxbxh)

• Specific Use: Indoor & Outdoor

**Price:** ₹ 684.00

Categories: Artificial flowers and plants, Home Decor