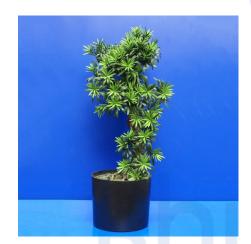

#### **ARTIFICIAL RUBBER PLANT**

**SKU:** BW-4-14-17

• Plant with big green leaf

• For home and office decoration

• Hight: 91cm • Delivery in 2 days

**Price:** ₹ 6,525.00