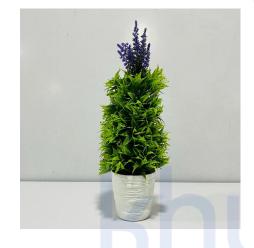

# ARTIFICIAL GRASS FLOWER PLANT WITH PLASTIC **POT-SMALL**

**SKU:** 17210

• Material: Plastic • Product: Artificial • Weight: Light • Size: Small

• Available Color: Pink, Purple, White and Yellow

• Dimension: 6cm x 6cm x 35cm(lxbxh)

• Specific Use: Indoor & Outdoor

**Price:** ₹ 684.00

Categories: Artificial flowers and plants, Home Decor