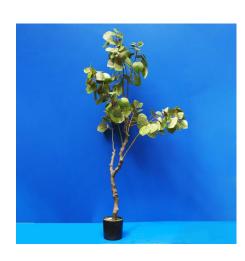

#### **ARTIFICIAL RUBBER PLANT**

**SKU:** BW-4-14-17

• Plant with big green leaf

• For home and office decoration

• Hight: 91cm • Delivery in 2 days

**Price:** ₹ 6,525.00