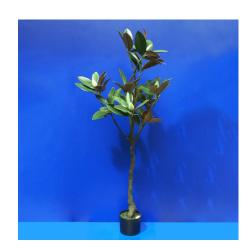

#### **ARTIFICIAL RUBBER PLANT**

**SKU:** BW-4-14-17

• Plant with big green leaf

• For home and office decoration

• Hight: 91cm • Delivery in 2 days

**Price:** ₹ 6,525.00