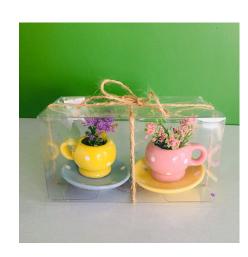

#### ARTIFICIAL PLANT WITH CUP DESIGN POT

**SKU:** 1720

• Material: Glass • Product: Artificial • Weight: Light • Size: Small

• Dimension: 8cm x 8cm x 7cm (l x b x h)

• Specific Use: Indoor & Outdoor

• Color: Yellow + Pink

**Price:** ₹ 522.00

Categories: Home Decor, Artificial flowers and plants