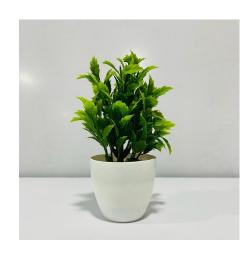

#### ARTIFICIAL ALOE VERA PLANT WITH POT

**SKU:** HY24

• Material: Plastic • Product: Artificial • Weight: Light • Size: Small

• Dimension: 7cm x 7cm x 23cm (lxbxh)

• Specific Use: Indoor & Outdoor

• Height: 9 Inches

**Price:** ₹ 540.00

Category: Artificial flowers and plants