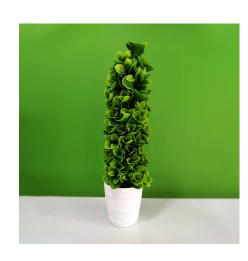

#### TALL ARTIFICIAL LEAF WITH POT

**SKU:** 17207

• Material: Plastic • Product: Artificial • Weight: Light • Size: Medium

• Dimension: 8cm x 8cm x 40cm(lxbxh) • Specific Use: Indoor & Outdoor

• Height: 1feet 4inch

**Price:** ₹ 981.00