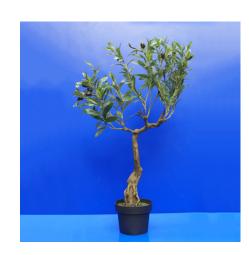

#### **ARTIFICIAL PLANT WITH BLACK GRAPES**

**SKU:** BW-4-7-8

• Beautiful plant with grapes

• Height: 121cm

• Size: Big

• For home and office decoration

• Delivery in 2 days

**Price:** ₹ 9,927.00