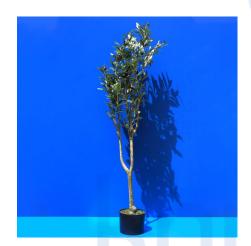

#### **ARTIFICIAL RUBBER PLANT**

**SKU:** BW-4-14-17

• Plant with big green leaf

• For home and office decoration

• Hight: 91cm

• Delivery in 2 days

**Price:** ₹ 6,525.00