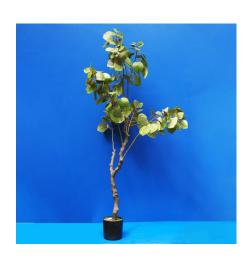

#### ARTIFICIAL PLANT WITH BIG BEAUTIFUL LEAF

**SKU:** BW-4-5-6

• Plant with beautiful leaf

• For indoor and outdoor decoration

Size: BigHeight: 93cmDelivery in 2 days

**Price:** ₹ 6,804.00

Categories: Artificial flowers and plants, Home Decor