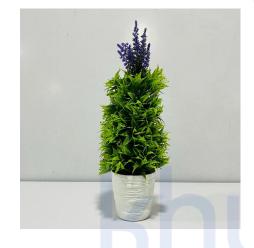

#### **ARTIFICIAL FLOWER SHAPE LEAVES PLANT**

**SKU:** BW-4-11-12

• Green plant with small pointed leaf

• For indoor and outdoor decoration

• Size: Big • Height: 60cm • Delivery in 2 days

**Price:** ₹ 6,804.00