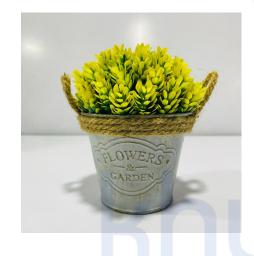

# ARTIFICIAL GRASS FLOWER PLANT WITH PLASTIC **POT-SMALL**

**SKU:** 17210

• Material: Plastic • Product: Artificial • Weight: Light • Size: Small

• Available Color: Pink, Purple, White and Yellow

• Dimension: 6cm x 6cm x 35cm(lxbxh)

• Specific Use: Indoor & Outdoor

**Price:** ₹ 684.00

Categories: Artificial flowers and plants, Home Decor