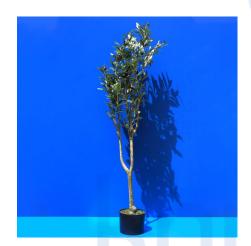

#### **ARTIFICIAL BEAUTIFUL PLANT**

**SKU:** BW-4-1-2

• Material: Plastic • Product: Artificial

• Size: Big

• Specific Use: Indoor & Outdoor

• Height: 121cm

• Available for wholesale

**Price:** ₹ 6,804.00