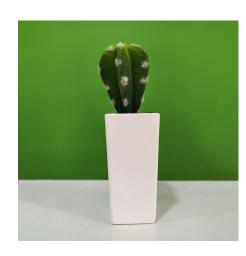

#### **ARTIFICIAL CACTUS PLANT WITH POT**

**SKU:** Y87-2

• Material: Plastic • Product: Artificial • Weight: Light • Size: Medium

• Dimension: 10cm x 10cm x 25cm (lxbxh)

• Specific Use: Indoor & Outdoor

• Height: 8inch

**Price:** ₹ 1,071.00