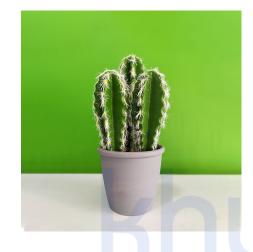

#### **ARTIFICIAL CACTUS PLANT WITH POT**

**SKU:** Y87-2

• Material: Plastic • Product: Artificial • Weight: Light • Size: Medium

• Dimension: 10cm x 10cm x 25cm (lxbxh)

• Specific Use: Indoor & Outdoor

• Height: 8inch

**Price:** ₹ 1,071.00