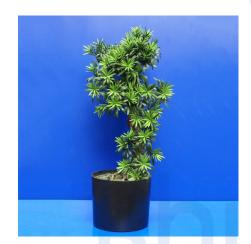

#### **ARTIFICIAL BEAUTIFUL PLANT**

**SKU:** BW-4-1-2

• Material: Plastic • Product: Artificial

• Size: Big

• Specific Use: Indoor & Outdoor

• Height: 121cm

• Available for wholesale

**Price:** ₹ 6,804.00