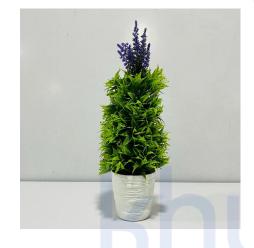

#### ARTIFICIAL PLANT WITH BIG BEAUTIFUL LEAF

**SKU:** BW-4-5-6

• Plant with beautiful leaf

• For indoor and outdoor decoration

Size: BigHeight: 93cmDelivery in 2 days

**Price:** ₹ 6,804.00

Categories: Artificial flowers and plants, Home Decor