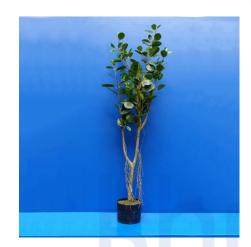

#### **ARTIFICIAL BEAUTIFUL PLANT**

**SKU:** BW-4-1-2

• Material: Plastic • Product: Artificial

• Size: Big

• Specific Use: Indoor & Outdoor

• Height: 121cm

• Available for wholesale

**Price:** ₹ 6,804.00