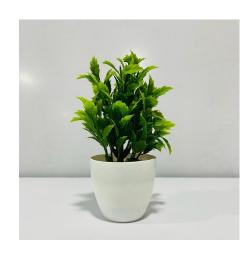

#### **ARTIFICIAL FLOWER SHAPE LEAVES PLANT**

**SKU:** BW-4-11-12

• Green plant with small pointed leaf

• For indoor and outdoor decoration

• Size: Big • Height: 60cm • Delivery in 2 days

**Price:** ₹ 6,804.00