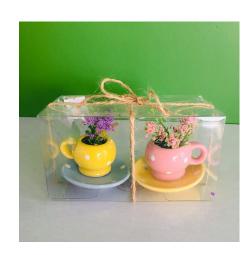

#### ARTIFICIAL PLANT WITH CUP DESIGN POT

**SKU:** 1720

• Material: Glass • Product: Artificial • Weight: Light • Size: Small

• Dimension: 8cm x 8cm x 7cm (l x b x h)

• Specific Use: Indoor & Outdoor

• Color: Yellow + Pink

**Price:** ₹ 522.00

Categories: Artificial flowers and plants, Home Decor