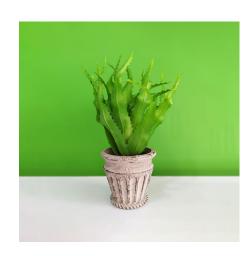

#### ARTIFICIAL ALOE VERA PLANT WITH POT

**SKU:** HY24

• Material: Plastic • Product: Artificial • Weight: Light • Size: Small

• Dimension: 7cm x 7cm x 23cm (lxbxh)

• Specific Use: Indoor & Outdoor

• Height: 9 Inches

**Price:** ₹ 540.00

Category: Artificial flowers and plants