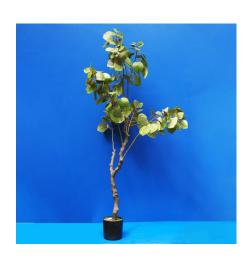

#### **ARTIFICIAL RUBBER PLANT**

**SKU:** BW-4-14-17

• Plant with big green leaf

• For home and office decoration

• Hight: 91cm

• Delivery in 2 days

**Price:** ₹ 6,525.00