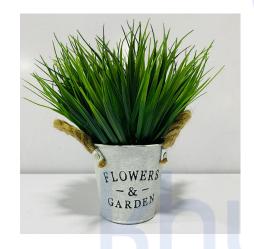

#### ARTIFICIAL GRASS WITH HANGING POT

**SKU:** 18110

 Material: Plastic • Product: Artificial • Weight: Light • Size: Small

• Dimension: 8cm x 8cm x 30cm(lxbxh) • Specific Use: Indoor & Outdoor

**Price:** ₹ 837.00