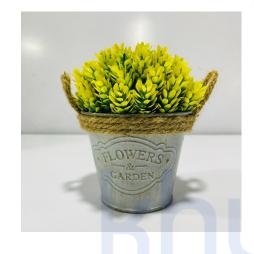

# ARTIFICIAL GRASS FLOWER PLANT WITH PLASTIC **POT-SMALL**

**SKU:** 17210

• Material: Plastic • Product: Artificial • Weight: Light • Size: Small

• Available Color: Pink, Purple, White and Yellow

• Dimension: 6cm x 6cm x 35cm(lxbxh)

• Specific Use: Indoor & Outdoor

**Price:** ₹ 684.00

Categories: Artificial flowers and plants, Home Decor