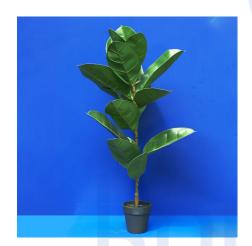

#### **ARTIFICIAL RUBBER PLANT**

**SKU:** BW-4-14-17

• Plant with big green leaf

• For home and office decoration

• Hight: 91cm

• Delivery in 2 days

**Price:** ₹ 6,525.00