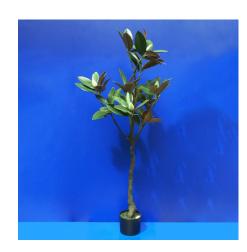

#### **ARTIFICIAL RUBBER PLANT**

**SKU:** BW-4-14-17

• Plant with big green leaf

• For home and office decoration

• Hight: 91cm

• Delivery in 2 days

**Price:** ₹ 6,525.00