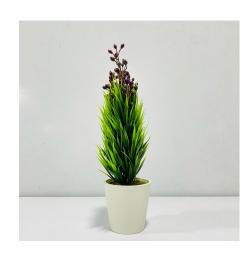

#### ARTIFICIAL LEAF PLANT WITH POT

**SKU:** HY560

• Material: Plastic • Product: Artificial • Weight: Light • Size: Medium

• Dimension: 8cm x 8cm x 40cm (lxbxh)

• Color: Pink, Purple and Yellow • Specific Use: Indoor & Outdoor

• Height: 18 Inches

**Price:** ₹ 981.00