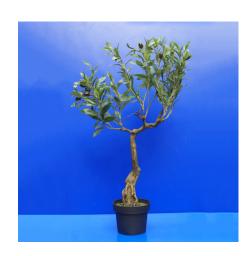

#### **ARTIFICIAL BEAUTIFUL PLANT**

**SKU:** BW-4-1-2

• Material: Plastic • Product: Artificial

• Size: Big

• Specific Use: Indoor & Outdoor

• Height: 121cm

• Available for wholesale

**Price:** ₹ 6,804.00