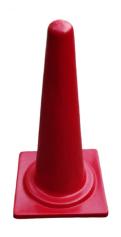

#### **ROAD DIVIDER 12" X 24" H36"**

**SKU:** P-ROAD-NEW

Fiberglass Water Tanks are a robust and reliable storage option for potable water, non-potable water, waste water and more.

Material: FiberglassShape: Conical

• Usage: Road safety traffic diversion

**Price:** ₹ 5,700.00

**Category: Other Products** 