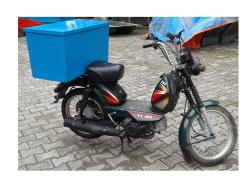

## **CARRY BOX FOR SCOOTER, MOTORCYCLE**

**SKU:** P-BOX-SEAT

Dimensions of box:

Length: 30"Breadth: 14"Height: 16"

• Capacity: 100 liters

**Price:** ₹ 3,000.00

**Category:** Other Products