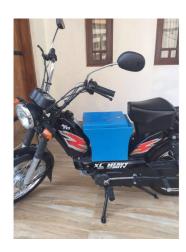

#### FRONT CARRY BOX FOR SCOOTER

**SKU:** P-BOX-SEAT-1

Dimensions of box:

• Length: 14"

• Breadth: 12" base 9"

• Height: 10"

• Capacity: 30 liters

**Price:** ₹ 2,000.00

**Category:** Other Products