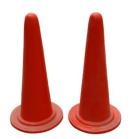

## **ROAD MARKER - SMALL**

**SKU:** P-ROADM-11

Road Markers, simply called Bobbin, can be installed at the middle of a road for the partition.

Material: FiberglassShape: Conical

• Usage: Road safety traffic diversion

**Price:** ₹ 1,500.00

**Category:** Other Products