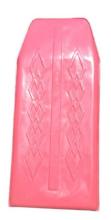

## **ROAD MARKER - SMALL**

**SKU:** P-ROADM-11

Road Markers, simply called Bobbin, can be installed at the middle of a road for the partition.

Material: FiberglassShape: Conical

• Usage: Road safety traffic diversion

**Price:** ₹ 1,500.00

**Category:** Other Products