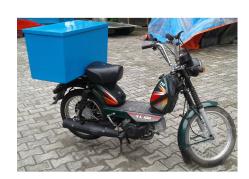

## **CARRY BOX FOR SCOOTER, MOTORCYCLE**

**SKU:** P-BOX-SEAT

Dimensions of box:

Length: 30"Breadth: 14"Height: 16"

• Capacity: 100 liters

**Price:** ₹ 3,000.00

**Category:** Other Products