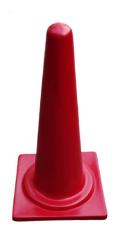

#### **ROAD DIVIDER 12" X 24" H36"**

**SKU:** P-ROAD-NEW

Fiberglass Water Tanks are a robust and reliable storage option for potable water, non-potable water, waste water and more.

Material: FiberglassShape: Conical

• Usage: Road safety traffic diversion

**Price:** ₹ 5,700.00

**Category: Other Products** 