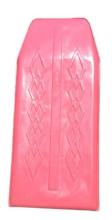

#### **ROAD MARKER - SMALL**

**SKU:** P-ROADM-11

Road Markers, simply called Bobbin, can be installed at the middle of a road for the partition.

Material: FiberglassShape: Conical

• Usage: Road safety traffic diversion

**Price:** ₹ 1,500.00

**Category: Other Products** 