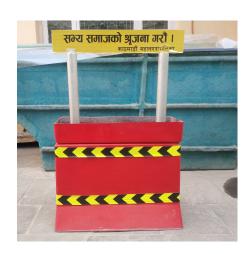

#### **ROAD DIVIDER 12" X 24" H36"**

**SKU:** P-ROAD-NEW

Fiberglass Water Tanks are a robust and reliable storage option for potable water, non-potable water, waste water and more.

Material: FiberglassShape: Conical

• Usage: Road safety traffic diversion

**Price:** ₹ 5,700.00

**Category: Other Products** 