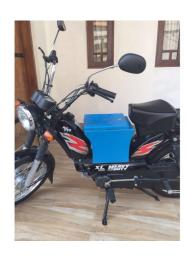

#### FRONT CARRY BOX FOR SCOOTER

**SKU:** P-BOX-SEAT-1

Dimensions of box:

• Length: 14"

• Breadth: 12" base 9"

• Height: 10"

• Capacity: 30 liters

**Price:** ₹ 2,000.00

**Category:** Other Products