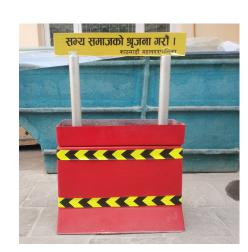

#### **ROAD DIVIDER 12" X 24" H36"**

**SKU:** P-ROAD-NEW

Fiberglass Water Tanks are a robust and reliable storage option for potable water, non-potable water, waste water and more.

Material: FiberglassShape: Conical

• Usage: Road safety traffic diversion

**Price:** ₹ 5,700.00

**Category:** Other Products