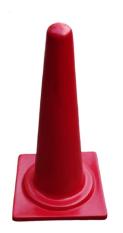

#### **ROAD MARKER**

**SKU:** P-ROAD-BBN

Fiberglass Water Tanks are a robust and reliable storage option for potable water, non-potable water, waste water and more.

Material: FiberglassShape: Conical

• Usage: Road safety traffic diversion

**Price:** ₹ 1,700.00

**Category:** Other Products