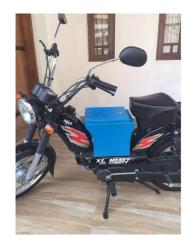

# **CARRY BOX FOR SCOOTER, MOTORCYCLE**

**SKU:** P-BOX-SEAT

Dimensions of box:

Length: 30"Breadth: 14"Height: 16"

• Capacity: 100 liters

**Price:** ₹ 3,000.00

**Category:** Other Products