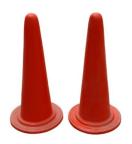

#### **ROAD MARKER - SMALL**

**SKU:** P-ROADM-11

Road Markers, simply called Bobbin, can be installed at the middle of a road for the partition.

Material: FiberglassShape: Conical

• Usage: Road safety traffic diversion

**Price:** ₹ 1,500.00

**Category: Other Products** 