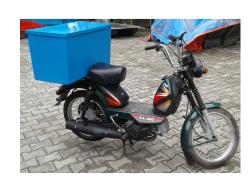

# **CARRY BOX FOR SCOOTER, MOTORCYCLE**

**SKU:** P-BOX-SEAT

Dimensions of box:

Length: 30"Breadth: 14"Height: 16"

• Capacity: 100 liters

**Price:** ₹ 3,000.00

**Category:** Other Products