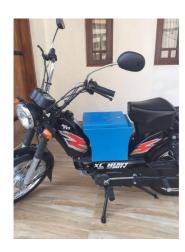

#### FRONT CARRY BOX FOR SCOOTER

**SKU:** P-BOX-SEAT-1

Dimensions of box:

• Length: 14"

• Breadth: 12" base 9"

• Height: 10"

• Capacity: 30 liters

**Price:** ₹ 2,000.00

**Category:** Other Products