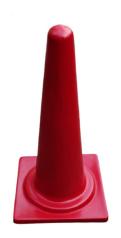

#### **ROAD DIVIDER 12" X 24" H36"**

**SKU:** P-ROAD-NEW

Fiberglass Water Tanks are a robust and reliable storage option for potable water, non-potable water, waste water and more.

Material: FiberglassShape: Conical

• Usage: Road safety traffic diversion

**Price:** ₹ 5,700.00

**Category: Other Products** 