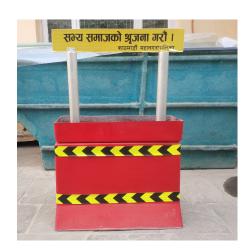

#### **ROAD DIVIDER 12" X 24" H36"**

**SKU:** P-ROAD-NEW

Fiberglass Water Tanks are a robust and reliable storage option for potable water, non-potable water, waste water and more.

Material: FiberglassShape: Conical

• Usage: Road safety traffic diversion

**Price:** ₹ 5,700.00

**Category: Other Products** 