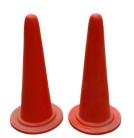

## **ROAD MARKER - SMALL**

**SKU:** P-ROADM-11

Road Markers, simply called Bobbin, can be installed at the middle of a road for the partition.

Material: FiberglassShape: Conical

• Usage: Road safety traffic diversion

**Price:** ₹ 1,500.00

**Category:** Other Products