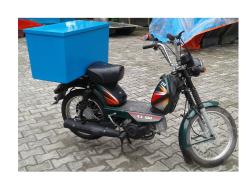

## **CARRY BOX FOR SCOOTER, MOTORCYCLE**

**SKU:** P-BOX-SEAT

Dimensions of box:

Length: 30"Breadth: 14"Height: 16"

• Capacity: 100 liters

**Price:** ₹ 3,000.00

**Category:** Other Products