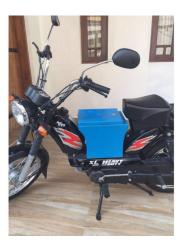

### FRONT CARRY BOX FOR SCOOTER

SKU: P-BOX-SEAT-1

**Other Products** 

Dimensions of box:

- Length: 14"
- Breadth: 12" base 9"
- Height: 10"
- Capacity: 30 liters

Price: ₹ 2,000.00 Category: Other Products