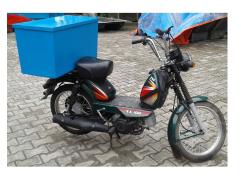

### CARRY BOX FOR SCOOTER, MOTORCYCLE

SKU: P-BOX-SEAT

**Other Products** 

Dimensions of box:

- Length: 30"
- Breadth: 14"
- Height: 16"
- Capacity: 100 liters

Price: ₹ 3,000.00 Category: Other Products