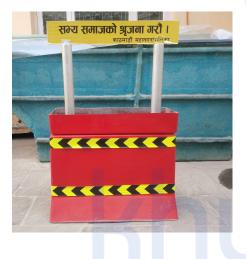

#### ROAD DIVIDER 12" X 24" H36"

SKU: P-ROAD-NEW

Fiberglass Water Tanks are a robust and reliable storage option for potable water, non-potable water, waste water and more.

- Material: Fiberglass
- Shape: Conical
- Usage: Road safety traffic diversion

Price: ₹ 5,700.00 Category: Other Products