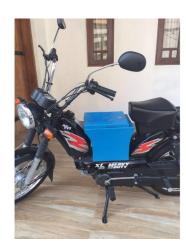

#### FRONT CARRY BOX FOR SCOOTER

**SKU:** P-BOX-SEAT-1

Dimensions of box:

• Length: 14"

• Breadth: 12" base 9"

• Height: 10"

• Capacity: 30 liters

**Price:** ₹ 2,000.00