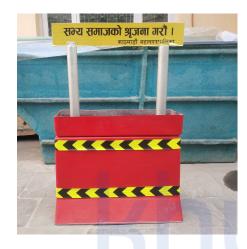

## **ROAD DIVIDER 12" X 24" H36"**

**SKU:** P-ROAD-NEW

Fiberglass Water Tanks are a robust and reliable storage option for potable water, non-potable water, waste water and more.

Material: FiberglassShape: Conical

• Usage: Road safety traffic diversion

**Price:** ₹ 5,700.00

**Category:** Other Products