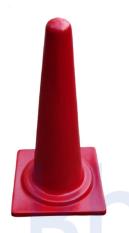

## **ROAD DIVIDER 12" X 24" H36"**

**SKU:** P-ROAD-NEW

Fiberglass Water Tanks are a robust and reliable storage option for potable water, non-potable water, waste water and more.

Material: FiberglassShape: Conical

• Usage: Road safety traffic diversion

**Price:** ₹ 5,700.00

**Category:** Other Products