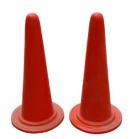

#### **ROAD MARKER - SMALL**

**SKU:** P-ROADM-11

Road Markers, simply called Bobbin, can be installed at the middle of a road for the partition.

Material: FiberglassShape: Conical

• Usage: Road safety traffic diversion