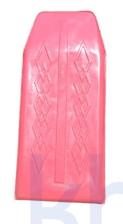

#### **ROAD MARKER - SMALL**

**SKU:** P-ROADM-11

Road Markers, simply called Bobbin, can be installed at the middle of a road for the partition.

Material: FiberglassShape: Conical

• Usage: Road safety traffic diversion

**Price:** ₹ 1,500.00

**Category:** Other Products