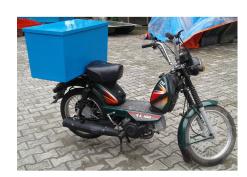

# **CARRY BOX FOR SCOOTER, MOTORCYCLE**

**SKU:** P-BOX-SEAT

Dimensions of box:

Length: 30"Breadth: 14"Height: 16"

• Capacity: 100 liters

**Price:** ₹ 3,000.00

**Category:** Other Products